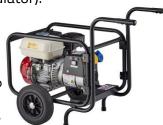

### **OPTIONS**

- AVR (Automatic Voltage Regulator).
- Electric start.
- Long run tank.
- Single voltage.
- Trolley kit.\*