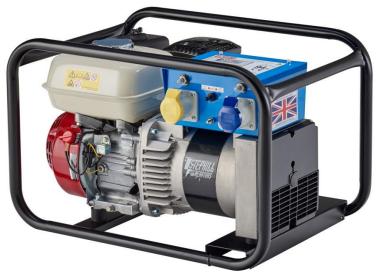

# 2700HMS

2.7kVA Petrol Generator

| GENERATOR SPECIFICATION |                             | ENGINE SPECIFICATION |                              |
|-------------------------|-----------------------------|----------------------|------------------------------|
| Voltage                 | 230/115                     | Engine               | Honda GX160                  |
| Phase                   | 1                           | Emissions certified  | EU Stage V                   |
| Frequency               | 50Hz                        | Cylinders            | Single                       |
| Prime Power (PRP)       | 2.7 kVA / 2.2 kW            | Distribution         | O.H.V.                       |
| Alternator              | NSM K100C                   | Aspiration           | Naturally aspirated          |
| Alternator Type         | Brushless - Smooth Waveform | Cooling              | Air                          |
| Fuel tank capacity      | 3.1 Litres                  | Displacement         | 163 cm³                      |
| Autonomy 75% load       | 3.1 Hours                   | Rpm                  | 3000                         |
| LWA                     | 94                          | Starting system      | Recoil                       |
| dBA @ 7M                | 69                          | Fuel                 | Unleaded 86 octane or higher |

# **CONTROL BOX**

- 1 x 16A 230V & 1 x 16A 115V BS4343 sockets.
- Reset circuit breaker overload protection.
- Voltage selector switch.

# **STANDARD FEATURES**

- Oil alert/low oil shutdown.
- 3 Year engine warranty (Limited).
- Full wrap-around frame.
- Brushless smooth waveform alternator.