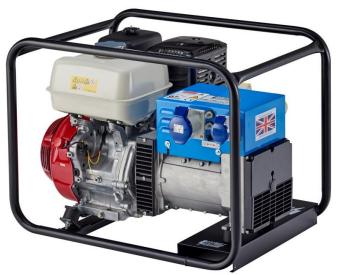

# 6500HMS

6.5kVA Petrol Generator

| GENERATOR SPECIFICATION |                             | ENGINE SPECIFICATION |                              |
|-------------------------|-----------------------------|----------------------|------------------------------|
| Voltage                 | 230/115                     | Engine               | Honda GX390                  |
| Phase                   | 1                           | Emissions certified  | EU Stage V                   |
| Frequency               | 50Hz                        | Cylinders            | Single                       |
| Prime Power (PRP)       | 6.5kVA / 5.2kW              | Distribution         | O.H.V.                       |
| Alternator              | NSM C100 SG                 | Aspiration           | Naturally aspirated          |
| Alternator Type         | Brushless - Smooth Waveform | Cooling              | Air                          |
| Fuel tank capacity      | 6.1 Litres                  | Displacement         | 389 cm³                      |
| Autonomy 75% load       | 2.2 Hours                   | Rpm                  | 3000                         |
| LWA                     | 97                          | Starting system      | Recoil                       |
| dBA @ 7M                | 72                          | Fuel                 | Unleaded 86 octane or higher |

## **CONTROL BOX**

- 115V: 1 x 16A & 1 x 32A BS4343 sockets.
- 230V: 1 x 16A & 1 x 32A BS4343 sockets.
- Reset circuit breaker overload protection.
- Voltage selector switch.

## STANDARD FEATURES

- Oil alert/low oil shutdown.
- 3 Year engine warranty (Limited).
- Full wrap-around frame.
- Brushless smooth waveform alternator.