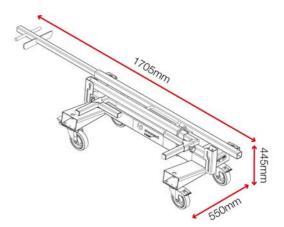

ety handle and adjustable clamps.
- >> Unique H-frame design to manoeuvre easily around corners.



A

# Watch the LoadAll in action

Stackable

#### **Product features**



Suitable for site



Heavy-duty 6' castors



Lashing points



Working load limit

Collapsible

ible

Built in handles

### **Product specifications**

| Weight                  | 70kg                 |
|-------------------------|----------------------|
| Colour                  | Black grey: RAL 7021 |
| Finished coating        | Powder coated        |
| Material & thickness    | 3mm steel            |
| How are castors fitted? | Castor plates        |
| Assembly required?      | Yes                  |
|                         |                      |

#### **Dimensions** - External dimensions includes protrusions



## Related products - Contact Armorgard to find out more



LoadAll LA750



LoadAll LA1000





LoadAll LA1500