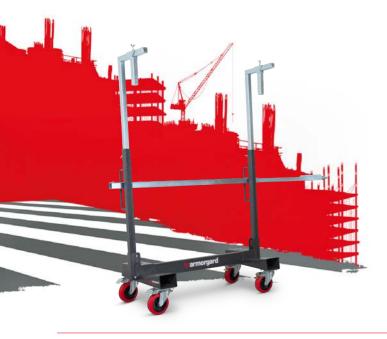

# loadall<sup>™</sup>

#### Product code: LA750-PRO

- >>> Unique trolley for storing & transporting sheets & lengths of material.
- >> LoadAll LA750 with telescopic safety handle and adjustable clamps.
- >> Unique H-frame design to manoeuvre easily around corners.