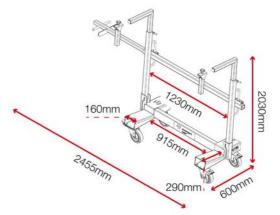

.



A

# Watch the LoadAll in action

Stackable

#### **Product features**



Suitable for site



Heavy-duty 6' castors



Lashing points



Working load limit

Collapsible

ible

Built in handles

### **Product specifications**

| Weight                  | 70kg                 |
|-------------------------|----------------------|
| Colour                  | Black grey: RAL 7021 |
| Finished coating        | Powder coated        |
| Material & thickness    | 3mm steel            |
| How are castors fitted? | Castor plates        |
| Assembly required?      | Yes                  |
|                         |                      |

#### **Dimensions** - External dimensions includes protrusions



## Related products - Contact Armorgard to find out more



LoadAll LA750



LoadAll LA1000





LoadAll LA1500