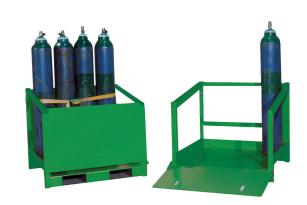

## CT1 - Gas Cylinder Storage Unit

An all-steel construction, with RHS frame, complete with heavy duty back plate and fold down front which acts as a ramp for loading. The unit can be moved by pallet truck or forklift via the heavy duty pockets and the unit comes complete with cylinder restraining straps as standard. The unit is shot blasted before being painted.

| SPECIFICATION     |                              |
|-------------------|------------------------------|
| External size     | 1280mm L x 780mm W x 920mm H |
| Cylinder Qty/size | 8 x 285mmØ                   |
| Tare weight       | 100kg                        |
| Colour            | Green RAL 6029               |