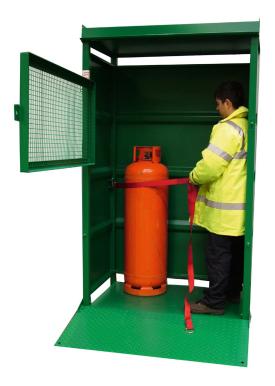

## CT2 - Gas Cylinder Storage Unit

Safe, secure storage for gas cylinders, this unit is raised off the ground on plinths, is fitted with a lockable ramp (forms part of the security of the unit when closed) and is of an all-steel construction with RHS frame and mesh door and the unit is shot blasted before being painted.

| SPECIFICATION     |                               |
|-------------------|-------------------------------|
| External size     | 1280mm L x 780mm W x 2200mm H |
| Cylinder Qty/size | 8 x 285mmØ                    |
| Tare weight       | 168kg                         |
| Colour            | Green RAL 6029                |