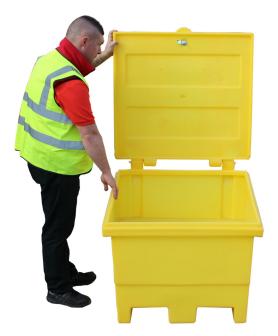

## **Rock Salt Bin with Lockable Lid - GRITBIN**

Designed specifically for hold grit/rock salt, this bin comes complete with a lockable hinged lid and wide aperture making it easy to access the contents when spreading rock salt during icy conditions.

The bin is fitted with fork pockets to aid movement and because it is rotationally moulded from medium density polyethylene it means it is durable and can be left outside in most weather conditions.