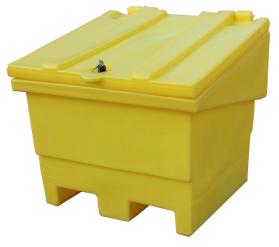

## **Rock Salt Bin with Lockable Lid - GRITBIN**

Designed specifically for hold grit/rock salt, this bin comes complete with a lockable hinged lid and wide aperture making it easy to access the contents when spreading rock salt during icy conditions.

The bin is fitted with fork pockets to aid movement and because it is rotationally moulded from medium density polyethylene it means it is durable and can be left outside in most weather conditions.