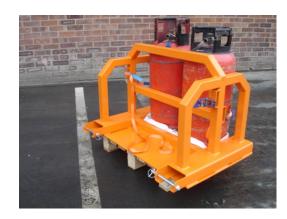

## **Description**

Our **Fork Mounted Multi-Cylinder Gas Bottle Handler** has been designed to facilitate the safe movement of various Gas Bottles of differing diameters and weights. Securely fitted to the forklift truck via heel pin retention and with very low loading height to mitigate manual handling. All bottles are restrained in place by a ratchet strap each side.

## **Standard Features**

- · Robust and Sturdy Construction
- · Low Loading Height
- · 2 Off Webbing Ratchet Straps for safe securing of bottles
- · Maximum fork section 150 x 60 at 800mm centres
- · Zinc Plated Heel Pins for safe attachment to the truck
- · Painted Bright Orange for safety