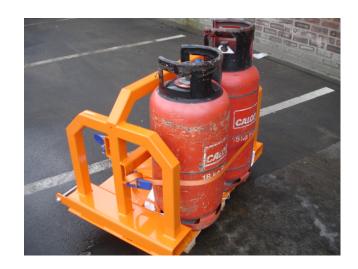

## **Description**

Our **Fork Mounted Multi-Cylinder Gas Bottle Handler** has been designed to facilitate the safe movement of various Gas Bottles of differing diameters and weights. Securely fitted to the forklift truck via heel pin retention and with very low loading height to mitigate manual handling. All bottles are restrained in place by a ratchet strap each side.

## **Standard Features**

- · Robust and Sturdy Construction
- · Low Loading Height
- · 2 Off Webbing Ratchet Straps for safe securing of bottles
- · Maximum fork section 150 x 60 at 800mm centres
- · Zinc Plated Heel Pins for safe attachment to the truck
- · Painted Bright Orange for safety